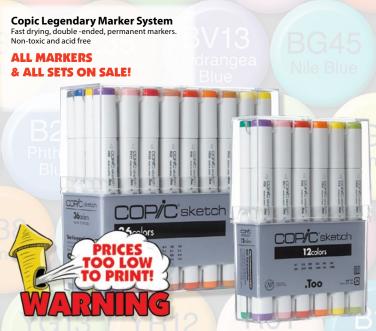

savings on all sizes



#### **Talens Art Creation Sketch Books** Hardbound with 80 sheets of acid free 90lb paper. Available in 15 different colors

List \$3.99 9x14cm (3.5"x 5.5") \$7.25 \$3.99 12x12cm (4.7"x 4.7") \$7.25 \$6.58 13x21cm (5.1"x8.2") \$11.95 21x29.7cm (A4) (8.2"x 11.6") \$19.95

off list prices!







#### **Cezanne Superior Artist Colored Pencils**

Soft feel, high pigment, compare to Prismacolor

|       |               | List     | SALE           |
|-------|---------------|----------|----------------|
| 90150 | Set of 24     | \$27.55  | \$9.99         |
| 90151 | Set of 72     | \$79.95  | <b>\$24.99</b> |
| 90152 | Set of 120    | \$129.95 | \$32.99        |
| 90153 | 24 Watercolor | \$31.75  | \$12.99        |
| 90406 | 72 Watercolor | \$99.95  | 500.00         |



#### Fabriano 1264 Pads

A large selection for drawing, sketching, & mix media

#### 60lb Sketch Pads (Wire Bound)

3.5"x5" V35126 List \$5.45

#### **SALE \$2.73**

5.5"x8.5" V35127 List \$8.55

#### **SALE \$4.28**

9"x12" V35128 List \$12.85

**SALE \$6.43** 



#### 140lb Watercolor (Cold Press Spiral Bound)

**SALE** List \$9.93 9"x12" \$19.85 V35148 \$18.08 11"x15" \$36.15 V35149

**SALE** 

\$43.20

\$64.80

\$105.00

\$210.00



#### 110lb Mix Media (Spiral Bound)

, ULMAN

MIX MEDIA - MULTI-TECHNIQUE MULTITÉCNICA

FABRIANO

7"x10" N055844 List \$14.45 **SALE \$7.23** 

9"x12" N055841

List \$20.95 **SALE \$10.48** 

> 11"x14" N055842 List 28.35

**SALE \$14.18** 

18"x24" N055845 List \$39.75 **SALE \$19.88** 





#### **Graduate Sketch Books**

#### Watercolor

List **5.5"x8.5