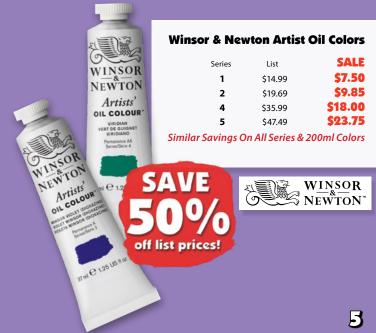

#### Winsor & Newton **Professional Watercolors**

#### 5ml Tubes

| Series | List    | SALE   |
|--------|---------|--------|
| 1      | \$10.79 | \$5.94 |
| 2      | \$12.69 | \$6.89 |
| 3      | \$14.49 | \$7.97 |
| 4      | \$15.99 | \$8.80 |

#### **14ml Tubes**

| Selles | LIST    |         |
|--------|---------|---------|
| 1      | \$18.49 | \$10.17 |
| 2      | \$22.49 | \$12.37 |
| 3      | \$24.49 | \$13.47 |
| 4      | \$31.49 | \$17.32 |
|        |         |         |

#### **Half Pans**

|        | uiis    |        |
|--------|---------|--------|
| Series | List    | SALE   |
| 1      | \$11.39 | \$6.27 |
| 2      | \$12.69 | \$6.98 |
| 3      | \$13.99 | \$7.70 |
| 4      | \$16.59 | \$9.13 |