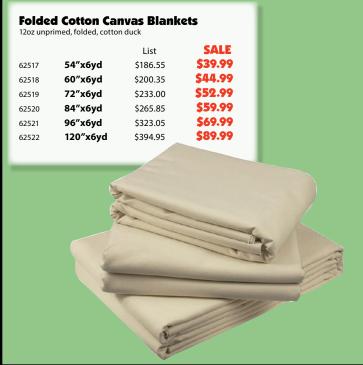

| \$20.90  | \$4.82      |
| 11"x 14"                              | \$27.60  | \$6.34      |
| 16"x 20"                              | \$37.65  | \$9.22      |
| 18"x 24"                              | \$50.15  | \$12.00     |
| 24"x 36"                              | \$90.90  | \$18.87     |
| 1½" Depth                             | List     | SALE        |
| 18"x24"                               | \$91.25  | \$19.54     |
| 24"x 24"                              | \$99.14  | \$23.36     |
| 24"x 36"                              | \$154.12 | \$40.95     |
| 30"x 40"                              | \$260.95 | \$50.74     |
|                                       |          |             |
|                                       |          |             |







### Paramount Round & Oval Canvas

| Roun  | d       | List    | SALE    |
|-------|---------|---------|---------|
| 91574 | 5"      | \$9.49  | \$3.49  |
| 91575 | 8"      | \$15.64 | \$5.49  |
| 91576 | 10"     | \$18.55 | \$6.49  |
| 91577 | 12"     | \$24.12 | \$8.16  |
| 91578 | 16"     | \$27.03 | \$11.63 |
| 91579 | 20"     | \$38.11 | \$16.60 |
| Oval  |         | List    | SALE    |
| 91581 | 8"x10"  | \$14.32 | \$5.42  |
| 91582 | 11"x14" | \$22.00 | \$8.63  |
| 91583 | 12"x16" | \$24.92 | \$9.66  |
| 91584 | 16"x20" | \$34.19 | \$13.20 |
| 91585 | 20"x24" | \$57.19 | \$22.40 |











Suzuri Stone 4 Piece Sumi Set

> List \$37.90 **SALE \$22.74**

V40248

Bokuju 4 Piece

Sumi Set V40249 List \$24.90 SALE \$14.94

#### Gansai & Shikishi Kit

N061477 List \$45.90

List \$45.9