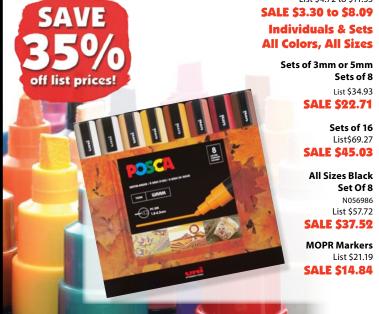

#### **Posca Paint Markers**

Opaque water-based ink. Matte finish. Fade proof & bleed proof. Use on paper, wood, plastic, vinyl, glass, canvas, & more! 7 tip sizes available

List \$4.72 to \$11.55