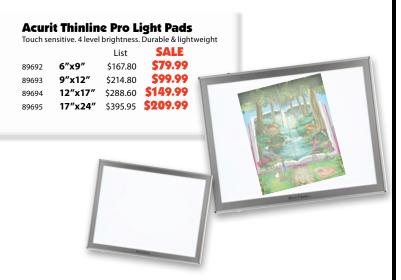

N055841

List \$20.95 **SALE \$10.48** 

> 11"x14" N055842 List 28.35

**SALE \$14.18** 

18"x24" N055845 List \$39.75 **SALE \$19.88** 





#### **Graduate Sketch Books**

#### Watercolor

List **5.5"x8.5"** \$12.50 \$6.25 \$10.50 **8.5"x11"** \$21.00

#### **Mixed Media**

**SALE** List \$6.25 5"x8" \$12.50 8"x11" \$21.00 \$10.50

#### Sketch

Assorted Cover Colors

List \$6.25 **5"x8"** \$12.50

#### **Canson Art Books**

#### **Montval Watercolor**

8"x5" \$27.50 \$13.75 7"x7" \$34.75 \$17.38



#### **Mixed Media**

**SALE** List 5.8"x8.3" \$30.50 \$15.25 8.3"x5.8" \$30.50 \$15.25

#### **Posca Paint Markers**

Opaque water-based ink. Matte finish. Fade proof & bleed proof. Use on paper, wood, plastic, vinyl, glass, canvas, & more! 7 tip sizes available

List \$4.72 to \$11.55

















## Enchanting Spring Savings On Custom Framing



# SAVE 40% OFF

All New, Incoming, Complete Custom Framing Orders

No "ready-made" frames or partial orders allowed. New, incoming, complete custom framing orders only. Cannot be combined with any other discount offers or programs. Offer Ends 5/31/24



High quality wall frames.

## Framatic Fineline Black, silver, or white

List **5"x7"** \$23.40 **8"x10"** \$30.73

\$11.70 \$15.37

8"x10" \$30.73 \$ 11"x14" w/ 8"x10" Mat \$46.53 \$

\$15.37 \$23.27

SAVE

50%

off list prices!

8"x10" w/ 5"x7" Mat 16"x20" w/ 11"x14" Mat Framatic Metro

List **SALE** \$35.40 **\$17.70** \$59.10 **\$29.55** 

SIMILAR SAVINGS ON ALL FRAMATIC FRAMES

#### Plein Air Wood Frames

3" wide in gold, silver, black, & mahogany 8x10 up to 24x36

List **SA