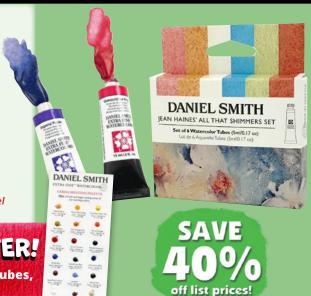

#### **Daniel Smith Watercolor**

#### 15ml Tubes

List **OURS** Series **\$11.18** \$18.64

**Jean Haines Shimmer Set** 

**OURS \$36.68** List \$61.14

12 Half Pan Set

List \$101.61 **OURS \$60.97** 

24 Half Pan Set

List \$190.29 OURS \$114.17

Similar Savings On All Series, Daniel Smith Grounds, Mediums, & Sets

## SPECIAL OFFER!

Buy and 3 Daniel Smith Tubes, get a FREE Dot Card

**While Supplies Last** 