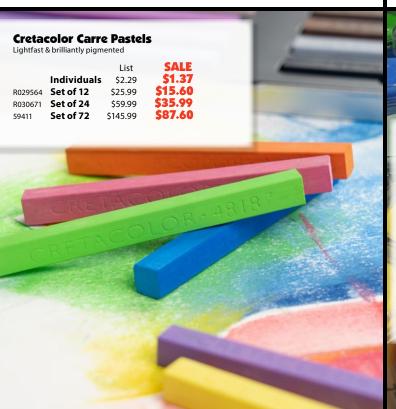

5841

List \$20.95 **SALE \$10.48** 

> 11"x14" N055842 List 28.35

**SALE \$14.18** 

18"x24" N055845 List \$39.75 **SALE \$19.88** 





#### **Graduate Sketch Books**

#### Watercolor

List **5.5"x8.5"** \$12.50 \$6.25 \$10.50 **8.5"x11"** \$21.00

#### **Mixed Media**

**SALE** List \$6.25 5"x8" \$12.50 8"x11" \$21.00 \$10.50

#### Sketch

Assorted Cover Colors

List \$6.25 **5"x8"** \$12.50

#### **Canson Art Books**

#### **Montval Watercolor**

8"x5" \$27.50 \$13.75 7"x7" \$34.75 \$17.38



#### **Mixed Media**

**SALE** List 5.8"x8.3" \$30.50 \$15.25 8.3"x5.8" \$30.50 \$15.25

#### **Posca Paint Markers**

Opaque water-based ink. Matte finish. Fade proof & bleed proof. Use on paper, wood, plastic, vinyl, glass, canvas, & more! 7 tip sizes available

List \$4.72 to \$11.55

















## Enchanting Spring Savings On Custom Framing



# SAVE 40% OFF

All New, Incoming, Complete Custom Framing Orders

No "ready-made" frames or partial orders allowed. New, incoming, complete custom framing orders only. Cannot be combined with any other discount offers or programs. Offer Ends 5/31/24



High quality wall frames.

## Framatic Fineline Black, silver, or white

List **5"x7"** \$23.40 **8"x10"** \$30.73

\$11.70 \$15.37

8"x10" \$30.73 \$ 11"x14" w/ 8"x10" Mat \$46.53 \$

\$15.37 \$23.27

SAVE

50%

off list prices!

8"x10" w/ 5"x7" Mat 16"x20" w/ 11"x14" Mat Framatic Metro

List **SALE** \$35.40 **\$17.70** \$59.10 **\$29.55** 

SIMILAR SAVINGS ON ALL FRAMATIC FRAMES

#### Plein Air Wood Frames

3" wide in gold, silver, black, & mahogany 8x10 up to 24x36

List **SALE 8