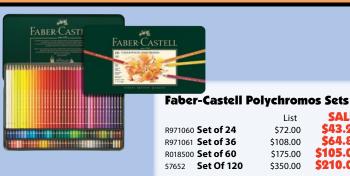

#### **Cezanne Superior Artist Colored Pencils**

Soft feel, high pigment, compare to Prismacolor

|       |               | List     | SALE           |
|-------|---------------|----------|----------------|
| 90150 | Set of 24     | \$27.55  | \$9.99         |
| 90151 | Set of 72     | \$79.95  | <b>\$24.99</b> |
| 90152 | Set of 120    | \$129.95 | \$32.99        |
| 90153 | 24 Watercolor | \$31.75  | \$12.99        |
| 90406 | 72 Watercolor | \$99.95  | 500.00         |