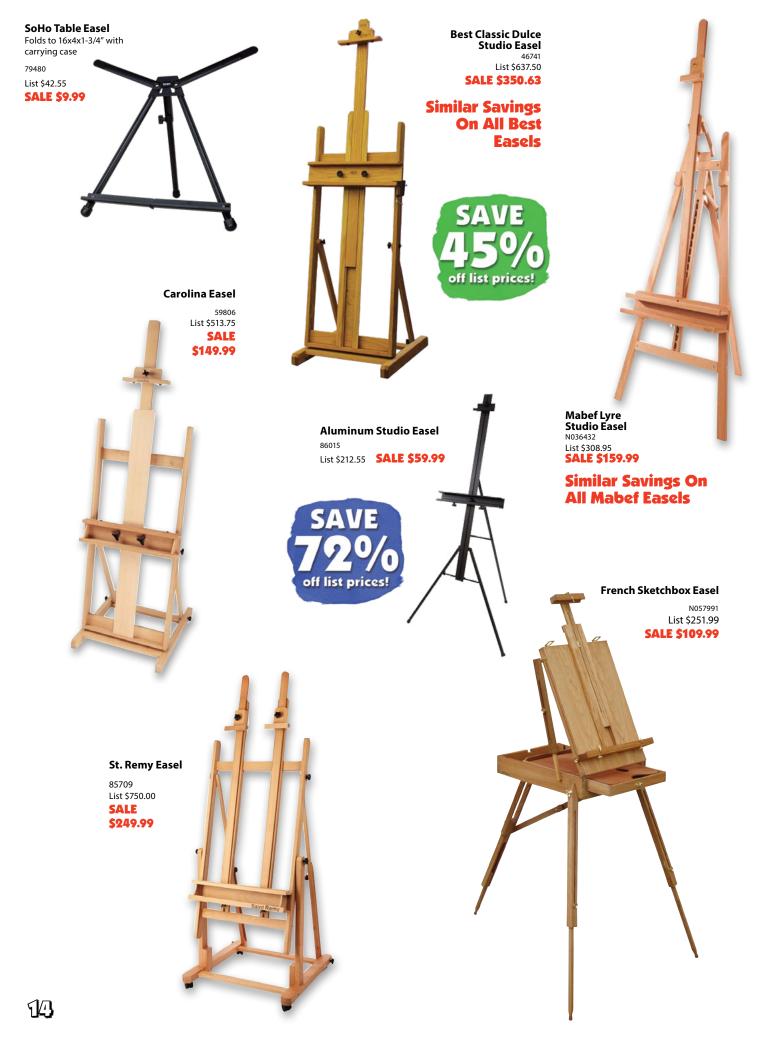

List \$20.95 **SALE \$10.48** 

> 11"x14" N055842 List 28.35

**SALE \$14.18** 

18"x24" N055845 List \$39.75 **SALE \$19.88** 





#### **Graduate Sketch Books**

#### Watercolor

List **5.5"x8.5"** \$12.50 \$6.25 \$10.50 **8.5"x11"** \$21.00

#### **Mixed Media**

**SALE** List \$6.25 5"x8" \$12.50 8"x11" \$21.00 \$10.50

#### Sketch

Assorted Cover Colors

List \$6.25 **5"x8"** \$12.50

#### **Canson Art Books**

#### **Montval Watercolor**

8"x5" \$27.50 \$13.75 7"x7" \$34.75 \$17.38



#### **Mixed Media**

**SALE** List 5.8"x8.3" \$30.50 \$15.25 8.3"x5.8" \$30.50 \$15.25

#### **Posca Paint Markers**

Opaque water-based ink. Matte finish. Fade proof & bleed proof. Use on paper, wood, plastic, vinyl, glass, canvas, & more! 7 tip sizes available

List \$4.72 to \$11.55

















## Enchanting Spring Savings On Custom Framing



# SAVE 40% OFF

All New, Incoming, Complete Custom Framing Orders

No "ready-made" frames or partial orders allowed. New, incoming, complete custom framing orders only. Cannot be combined with any other discount offers or programs. Offer Ends 5/31/24



High quality wall frames.

## Framatic Fineline Black, silver, or white

List **5"x7"** \$23.40 **8"x10"** \$30.73

\$11.70 \$15.37

8"x10" \$30.73 \$ 11"x14" w/ 8"x10" Mat \$46.53 \$

\$15.37 \$23.27

SAVE

50%

off list prices!

8"x10" w/ 5"x7" Mat 16"x20" w/ 11"x14" Mat Framatic Metro

List **SALE** \$35.40 **\$17.70** \$59.10 **\$29.55** 

SIMILAR SAVINGS ON ALL FRAMATIC FRAMES

#### Plein Air Wood Frames

3" wide in gold, silver, black, & mahogany 8x10 up to 24x36

List **SALE 8"x10"*